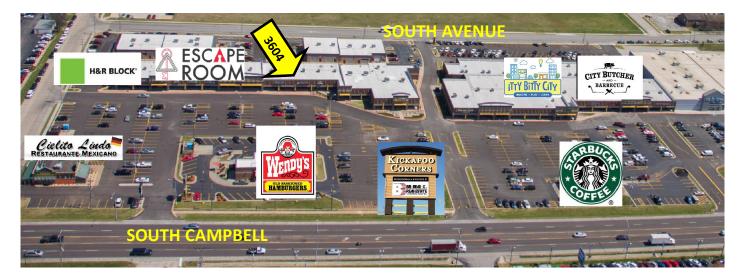

#### HIGHLIGHTS

- 1,684 SF Retail Space
- Natural Light
- Located on S. Campbell in the Kickapoo Corners Shopping Center
- Traffic Count: 38,984 (Campbell S. of Powell)
- Lease Rate: \$13.50 / SF (\$1,895.00 / Month)
- NNN : \$2.75 / SF (\$386.00 / Month)
- Estimated Monthly Payment: \$2,281.00

## **Kickapoo Corners Shopping Center**

Bill Beall Co., Inc.2921 S. National Ave., Springfield, MO 65804(417) 887-5535 email: beall@billbeall.com