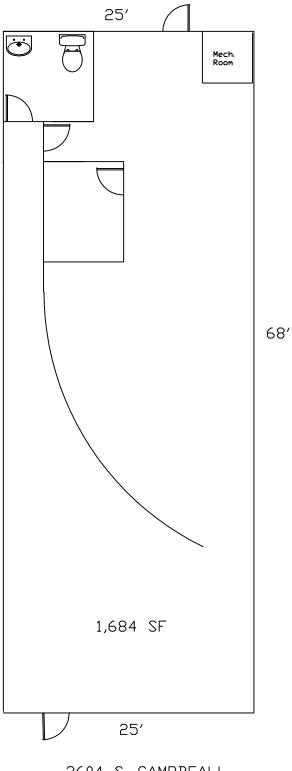

#### 1,684 SF RETAIL SPACE - FOR LEASE

#### HIGHLIGHTS

- 1,684 SF Retail Space
- Natural Light
- Located on S. Campbell in the Kickapoo Corners Shopping Center
- Traffic Count: 38,984 (Campbell S. of Powell)
- Lease Rate: \$13.50 / SF (\$1,895.00 / Month)
- NNN : \$2.75 / SF (\$386.00 / Month)
- Estimated Monthly Payment: \$2,281.00