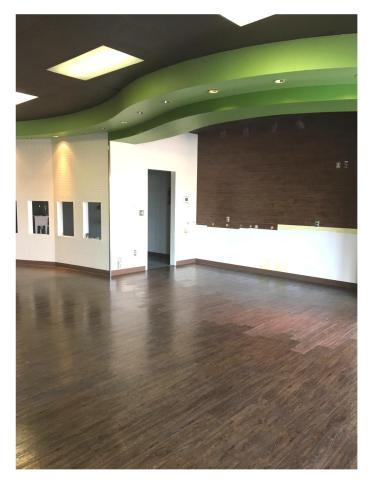

#### 1,684 SF RETAIL SPACE - FOR LEASE

#### HIGHLIGHTS

- 1,684 SF Retail Space
- Natural Light
- Located on S. Campbell in the Kickapoo Corners Shopping Center
- Traffic Count: 38,984 (Campbell S. of Powell)
- Lease Rate: \$13.50 / SF (\$1,895.00 / Month)
- NNN : \$2.75 / SF (\$386.00 / Month)
- Estimated Monthly Payment: \$2,281.00